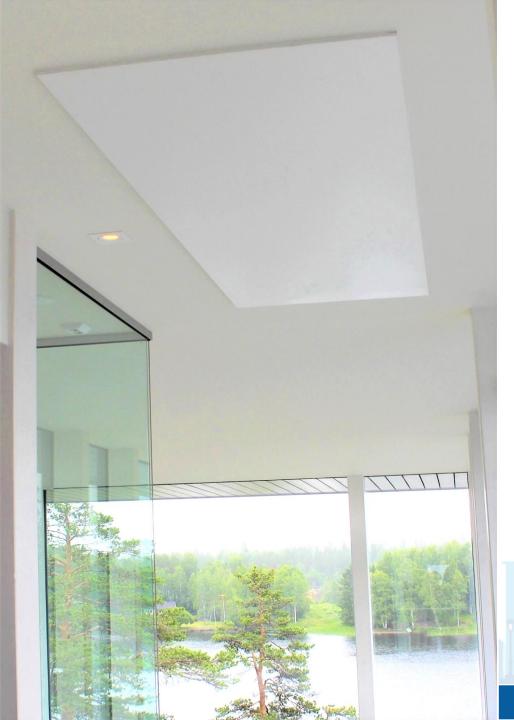

# Water Circulated Radiant Panel – How it works?

- Heating and Cooling in buildings with the same system
- Bases on Radiant Heating and Cooling (RHC)
- Suits for all energy sources; boilers, heat pumps, geoenergy, solar etc.
- Saves approximate 30 % of energy compared to traditional heating and cooling technologies with air or with electricity