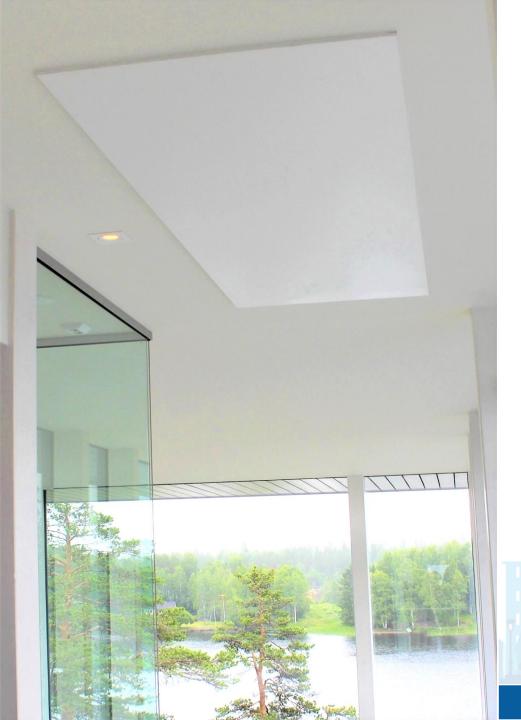

# Water Circulated Radiant Panel – How it works?

- Heating and Cooling in buildings with the same system
- Bases on Radiant Heating and Cooling (RHC)
- Suits for all energy sources; boilers, heat pumps, geoenergy, solar etc.
- Saves approximate 30 % of energy compared to traditional heating and cooling technologies with air or with electricity