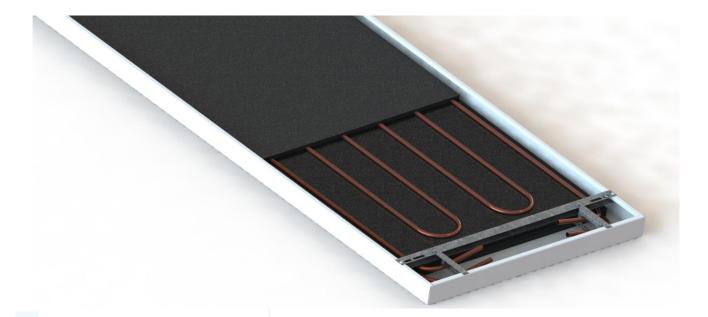

#### Radiant Cooling and Heating Panel

- o 2nd Generation Developments
- o Graphite boosted heat transfer
- Made in Finland with highest quality standards

### Construction

- o Steel cassette
- o Graphite layers
- Copper meander
- Hanging bars
- $\circ \quad \text{Emission free} \quad$