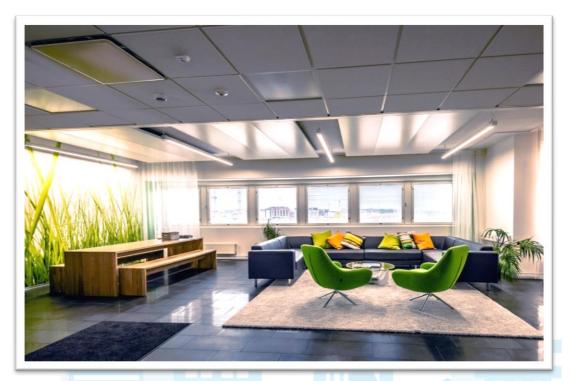

#### References

| Project:     | Office Building<br>Kalasataman KUMMELI            |
|--------------|---------------------------------------------------|
| City:        | Helsinki                                          |
| Year:        | 2015                                              |
| Туре:        | Renovation                                        |
| Size:        | 8 000 m2                                          |
| Description: | Cooling with Itugraf panels, heating by radiators |
|              |                                                   |