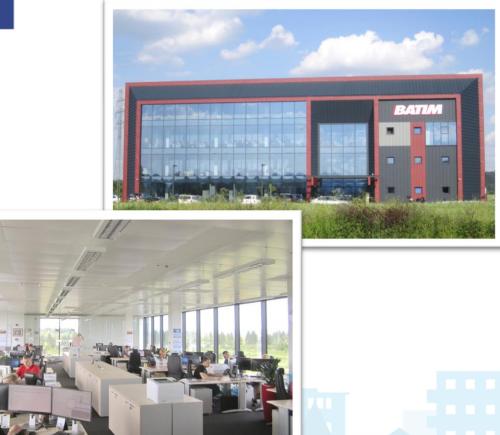

#### References

| Project:     | Office H.Q. Building of Batim Logistics |
|--------------|-----------------------------------------|
| City:        | Stary Sącz, Poland                      |
| Year:        | 2016                                    |
| Туре:        | New building                            |
| Size:        | 2 000 m2                                |
| Description: | Heating and Cooling with Itugraf panels |
|              |                                         |