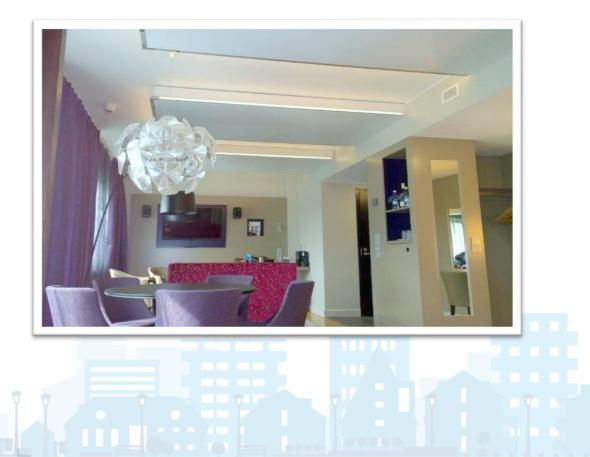

### References

| Project:     | Sokos <u>Hotels</u>                                                        |
|--------------|----------------------------------------------------------------------------|
| City:        | Lahti, Kuopio, Jyväskylä,<br>Hämeenlinna etc.                              |
| Year:        | 2015-2017                                                                  |
| Туре:        | Renovations                                                                |
| Size:        | over 50 000 m2                                                             |
| Description: | Heating and cooling or<br>just cooling added to<br>quest rooms and lobbies |