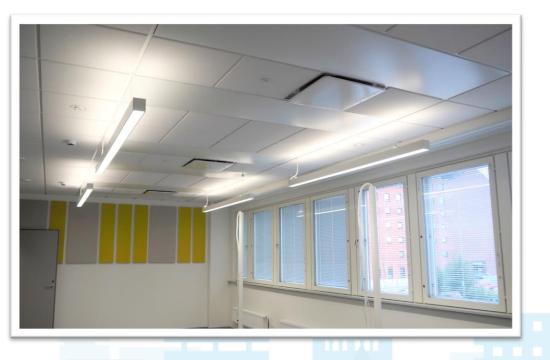

### **Integrated Ceiling Models**

- Seamless joints with suspended ceilings
- For T-24/T-15 panel-systems
- Combatible with St.Gobain's Ecophon Focus/Master and with Rockfon product families
- Adjustable and taylor made system

### **ItuGraf Integrated**

- Wide base for HVAC-integrations
- LED-lights and controls
- Sprinkler- and fire-alarm systems
- Electric cabling support and outputs
- Data communications / WLAN base
- Activity sensors
- Localization / occupation support