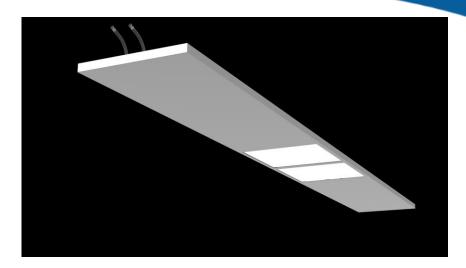

#### Radiant Cooling and Heating Panel

- o 2nd Generation Developments
- o Graphite boosted heat transfer
- Made in Finland with highest quality standards

### Construction

- o Steel cassette
- o Graphite layers
- Copper meander
- Hanging bars
- $\circ \quad \text{Emission free} \quad$