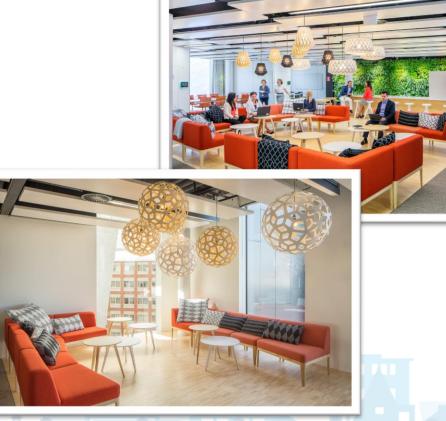

#### References

| Project:     | Office Building<br>Kalasataman KUMMELI            |
|--------------|---------------------------------------------------|
| City:        | Helsinki                                          |
| Year:        | 2015                                              |
| Туре:        | Renovation                                        |
| Size:        | 8 000 m2                                          |
| Description: | Cooling with Itugraf panels, heating by radiators |
|              |                                                   |

#### References

| Project:     | Office Building<br>Kalasataman KASVU  |
|--------------|---------------------------------------|
| City:        | Helsinki                              |
| Year:        | 2018                                  |
| Туре:        | New office building                   |
| Size:        | 8 000 m2                              |
| Description: | Heating and Cooling<br>ItuGraf panels |
|              |                                       |

### References

| Project:     | Office Building<br>Kalasataman LOIKKA |
|--------------|---------------------------------------|
| City:        | Helsinki                              |
| Year:        | 2019                                  |
| Туре:        | New office building                   |
| Size:        | 9 000 m2                              |
| Description: | Heating and Cooling<br>ItuGraf panels |
|              |                                       |