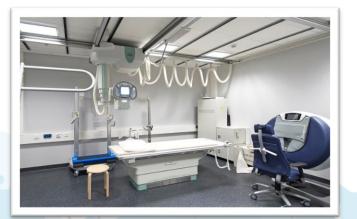

#### Pohjola Hospitals

### References

| Project:     | Pohjola Hospitals                                                            |
|--------------|------------------------------------------------------------------------------|
| City:        | Helsinki, Tampere,<br>Kuopio, Oulu, Turku                                    |
| Year:        | 2012, 2015, 2017                                                             |
| Size:        | 30 000 m2 of private hospitals                                               |
| Type:        | ItuGraf heating and cooling                                                  |
| Description: | Offices, control rooms,<br>patient rooms, doc roo<br>dentist rooms, restaura |