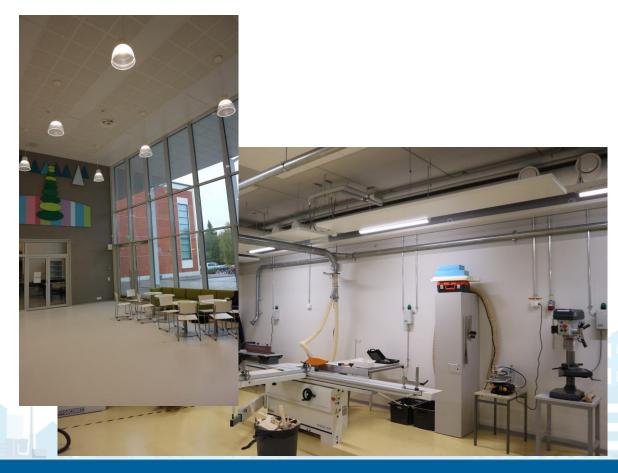

#### References

| Project:     | Office Building<br>Kalasataman KUMMELI            |
|--------------|---------------------------------------------------|
| City:        | Helsinki                                          |
| Year:        | 2015                                              |
| Туре:        | Renovation                                        |
| Size:        | 8 000 m2                                          |
| Description: | Cooling with Itugraf panels, heating by radiators |
|              |                                                   |

#### References

| Project:     | Office Building<br>Kalasataman KASVU  |
|--------------|---------------------------------------|
| City:        | Helsinki                              |
| Year:        | 2018                                  |
| Туре:        | New office building                   |
| Size:        | 8 000 m2                              |
| Description: | Heating and Cooling<br>ItuGraf panels |
|              |                                       |

### References

| Project:     | Office Building<br>Kalasataman LOIKKA |
|--------------|---------------------------------------|
| City:        | Helsinki                              |
| Year:        | 2019                                  |
| Туре:        | New office building                   |
| Size:        | 9 000 m2                              |
| Description: | Heating and Cooling<br>ItuGraf panels |
|              |                                       |