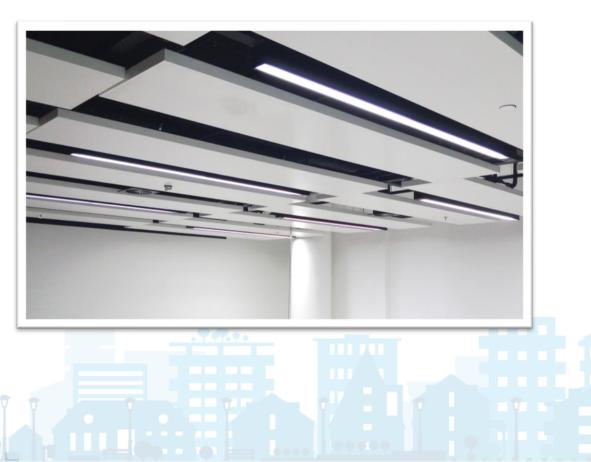

### **Integrated Ceiling Models**

- Seamless joints with suspended ceilings
- For T-24/T-15 panel-systems
- Combatible with St.Gobain's Ecophon Focus/Master and with Rockfon product families
- Adjustable and taylor made system

### **ItuGraf Integrated**

- Wide base for HVAC-integrations
- LED-lights and controls
- Sprinkler- and fire-alarm systems
- Electric cabling support and outputs
- Data communications / WLAN base
- Activity sensors
- Localization / occupation support