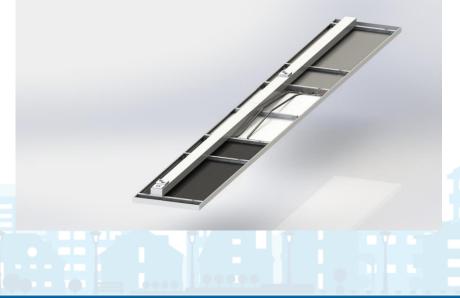

### Construction

- o Steel cassette
- o Graphite layers
- Copper meander
- Hanging bars
- $\circ \quad \text{Emission free} \quad$