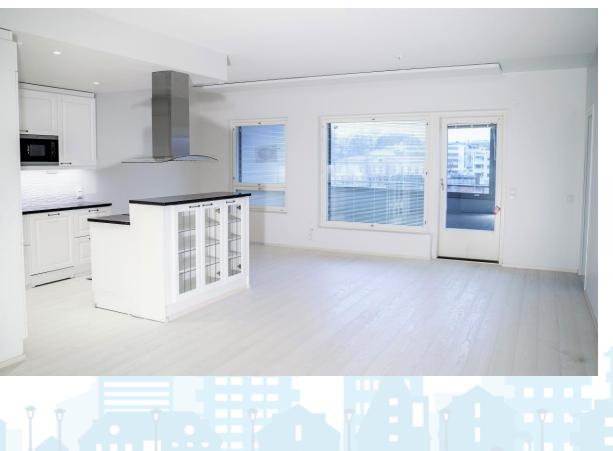

### References

| Project:     | Apartments                                                     |
|--------------|----------------------------------------------------------------|
| City:        | Nurmijärvi, Porvoo, etc                                        |
| Year:        | 2015-2018                                                      |
| Туре:        | Heating and cooling                                            |
| Size:        | 1000 apartments                                                |
| Description: | Living rooms, wet rooms<br>and toilets, saunas with<br>ItuGraf |
|              |                                                                |

### References

| Project:     | Apartments                                          |
|--------------|-----------------------------------------------------|
| City:        | Nurmijärvi, Porvoo                                  |
| Year:        | 2015-2018                                           |
| Туре:        | Heating                                             |
| Size:        | 400 apartments                                      |
| Description: | Living rooms, wet rooms<br>and toilets, saunas with |
|              | ItuGraf                                             |