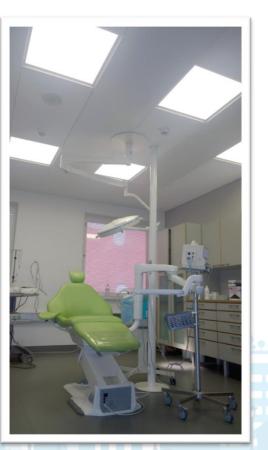

### References

| Project:     | Pohjola Hospitals                                                            |
|--------------|------------------------------------------------------------------------------|
| City:        | Helsinki, Tampere,<br>Kuopio, Oulu, Turku                                    |
| Year:        | 2012, 2015, 2017                                                             |
| Size:        | 30 000 m2 of private hospitals                                               |
| Type:        | ItuGraf heating and cooling                                                  |
| Description: | Offices, control rooms,<br>patient rooms, doc roo<br>dentist rooms, restaura |