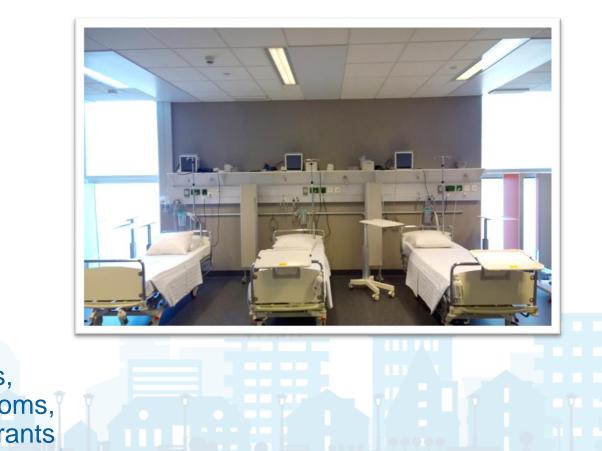

#### Pohjola Hospitals

### References

| Project:     | Pohjola Hospitals                                                            |
|--------------|------------------------------------------------------------------------------|
| City:        | Helsinki, Tampere,<br>Kuopio, Oulu, Turku                                    |
| Year:        | 2012, 2015, 2017                                                             |
| Size:        | 30 000 m2 of private hospitals                                               |
| Type:        | ItuGraf heating and cooling                                                  |
| Description: | Offices, control rooms,<br>patient rooms, doc roo<br>dentist rooms, restaura |