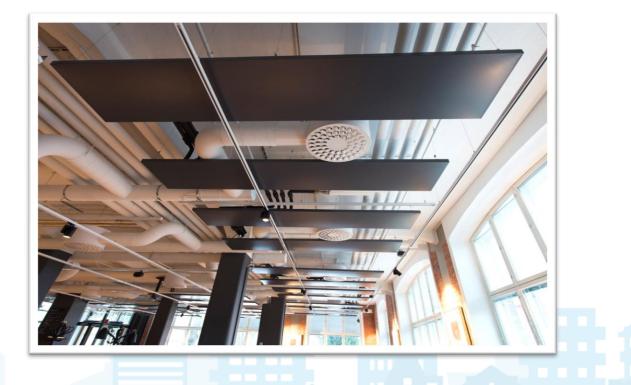

### **Special Models**

- Surface fixing
- Serial connections
- 2-layer special models
- 90 degree connections

### **Special Models**

- Surface fixing
- Serial connections

**Quality Heating** 

- 2-layer special models
- o 90 degree connections