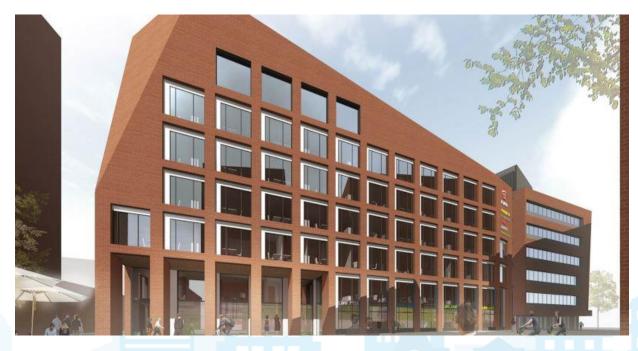

### References

| Project:     | Office Building<br>Kalasataman LOIKKA |
|--------------|---------------------------------------|
| City:        | Helsinki                              |
| Year:        | 2019                                  |
| Туре:        | New office building                   |
| Size:        | 9 000 m2                              |
| Description: | Heating and Cooling<br>ItuGraf panels |
|              |                                       |