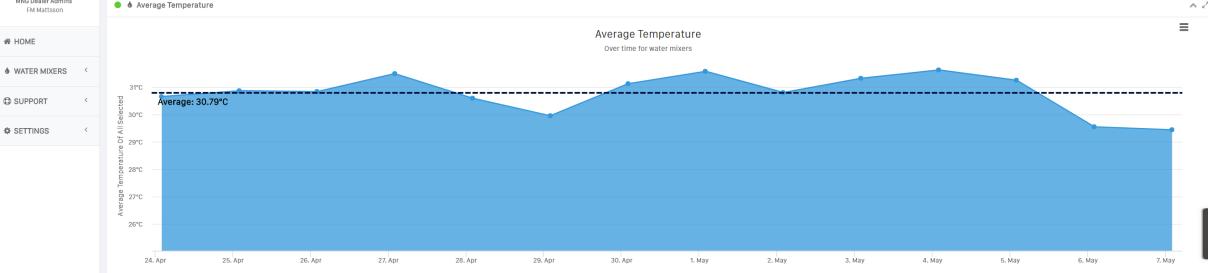

### Swedish standard

**Based on laboratory tests** 

Takes into account energy consumption

0

Water Mixers / Water Temperature