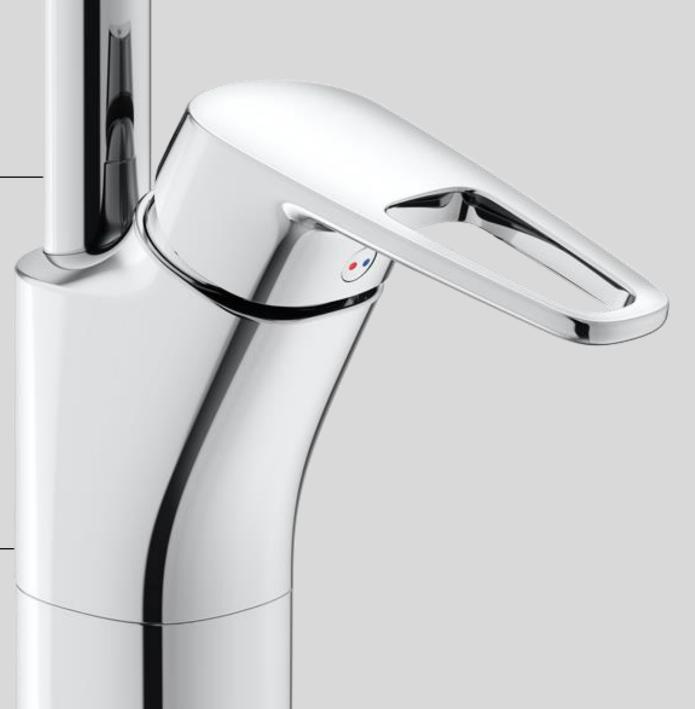

# Our environmentally friendly mixers can reduce water and energy consumption by over 30%

# All our mixers made of traditional brass or lead-free brass are Swedish-made and meet all health and regulatory requirements