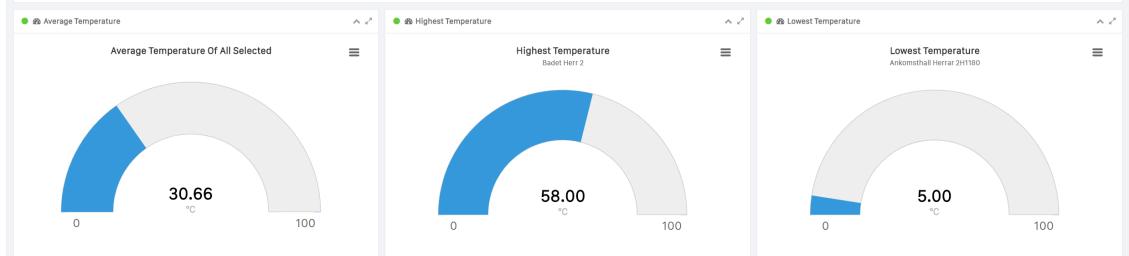

### Swedish standard

**Based on laboratory tests** 

Takes into account energy consumption

0

Water Mixers / Water Temperature