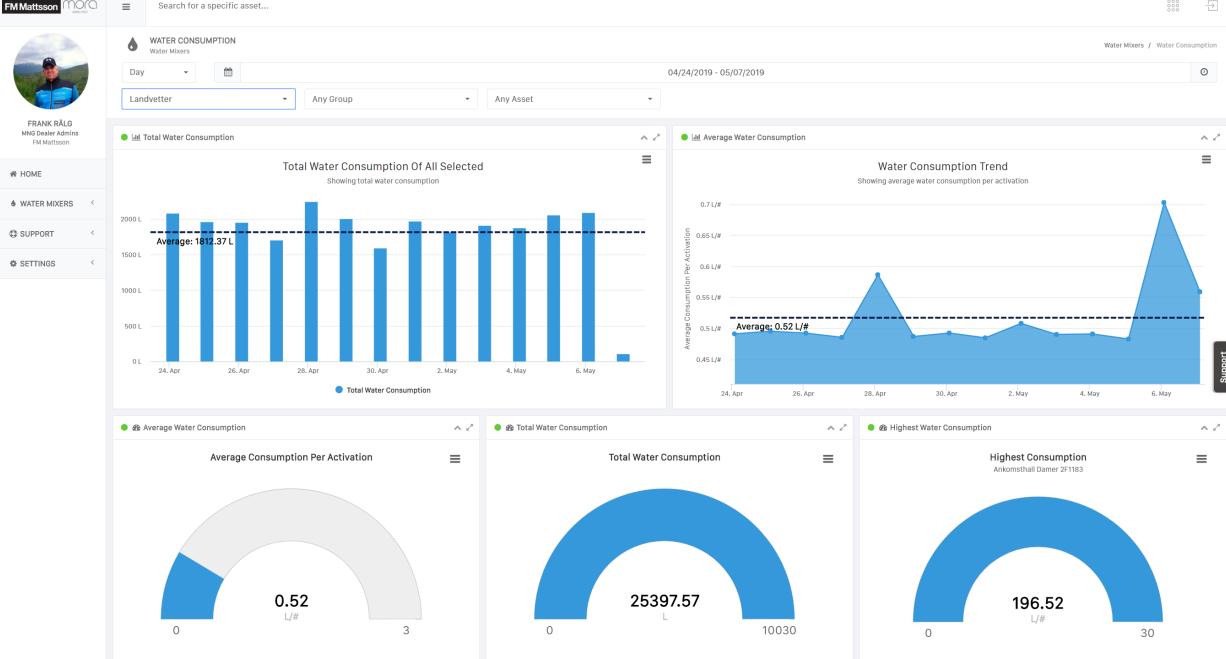

### Swedish standard

**Based on laboratory tests** 

Takes into account energy consumption

0

Water Mixers / Water Temperature