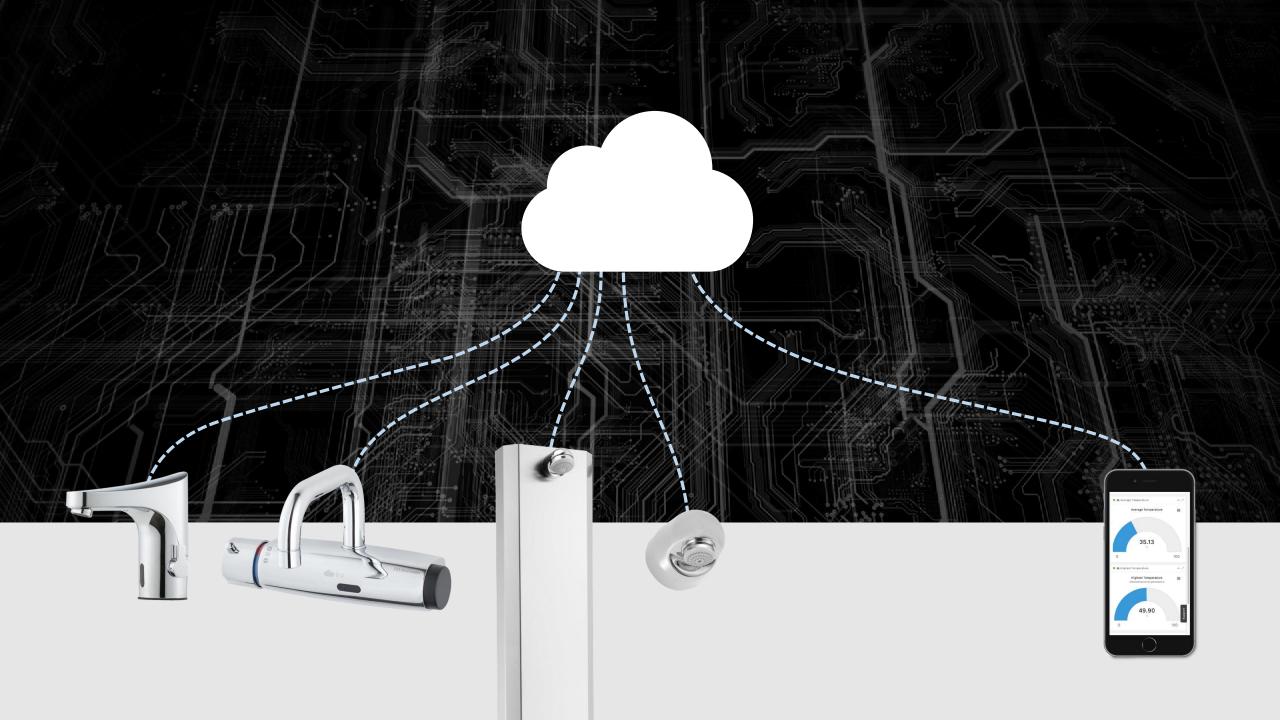

#### **Data Security**

All data is in the cloud
resulting in a stable system, where no data risks losing.

#### Reports

Via sms and/or e-mail at stops and deviations or when something has happened.

### Planning

Plan maintenance on, for example, a hotel room or public toilets.

#### Cooperation

Interact with other systems APIs